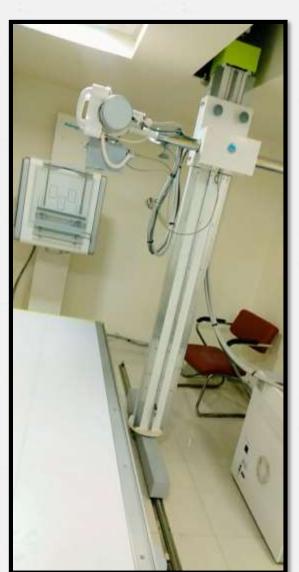

Biomedical Engineering Students of 4th semesters require practical knowledge of Diagnostic instruments (ECG, EEG, EMG, Pulse Oxymeter, and Spirometer). So our students want to have exposure of your esteem Institute as per your convenient date and time. We have 30 students and 1 faculties requiring visit at your hospital.