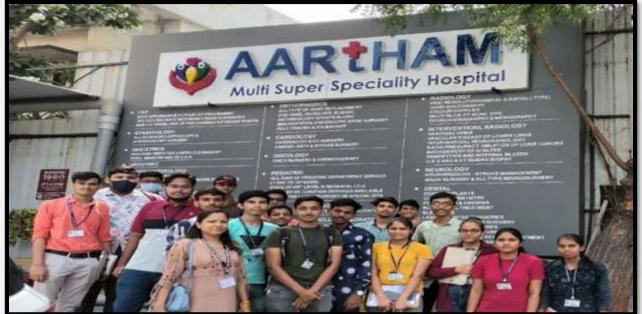

# AARTHAM Hospital Visit

**Total Students: 28** 

## Important Announcement

Department of Biomedical Engineering has organised Hospital visit with the help of Force Biomedical.

Date: 02/06/2022

Time: 3:00 PM to 5 PM Place: Artham Hospital

Students of 4th semester and Lecturer Jainam S Shah & Hemangini Parmar will visit the Hospital. Biomedical Engineer's from Artham hospital and Biomedical Engineer (Er. Jayesh Babaria, Alumni GPA, BM Dept) from Force Biomedical will demonstrate various diagnostic medical Equipment.