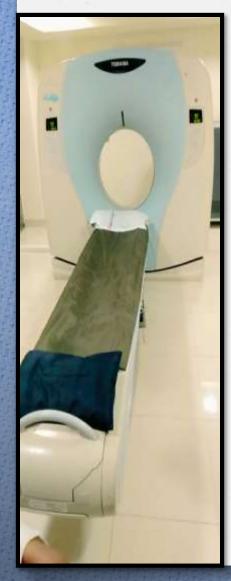

Biomedical Engineering Students of 4th semesters require practical knowledge of Diagnostic instruments (ECG, EEG, EMG, Pulse Oxymeter, and Spirometer). So our students want to have exposure of your esteem Institute as per your convenient date and time. We have 30 students and 1 faculties requiring visit at your hospital.