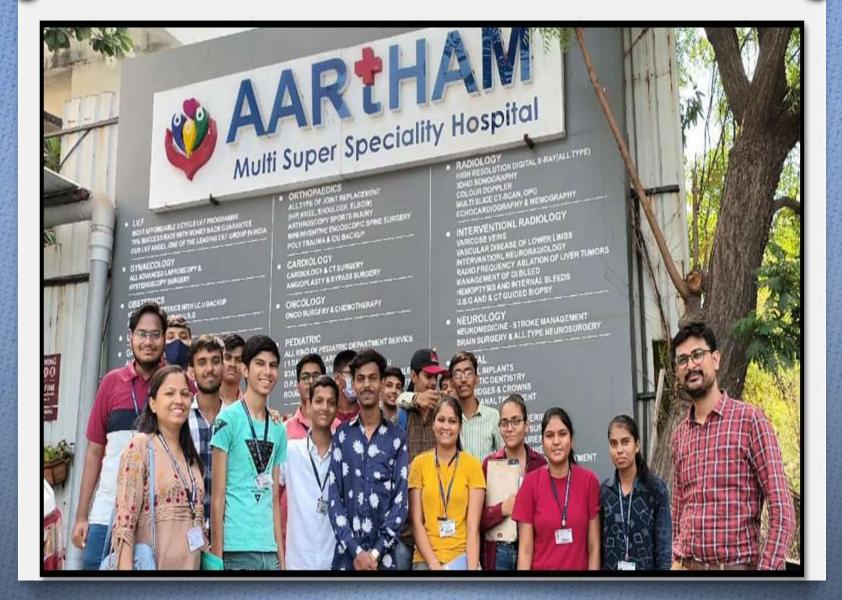

# AARTHAM Hospital Visit

**Total Students: 28** 

## Important Announcement

Department of Biomedical Engineering has organised Hospital visit with the help of Force Biomedical.

Date: 02/06/2022

Time: 3:00 PM to 5 PM Place: Artham Hospital

Students of 4th semester and Lecturer Jainam S Shah & Hemangini Parmar will visit the Hospital. Biomedical Engineer's from Artham hospital and Biomedical Engineer (Er. Jayesh Babaria, Alumni GPA, BM Dept) from Force Biomedical will demonstrate various diagnostic medical Equipment.