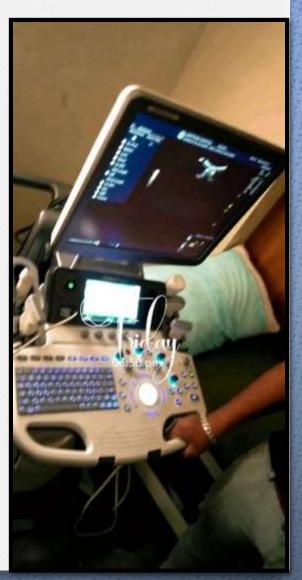

Biomedical Engineering Students of 4th semesters require practical knowledge of Diagnostic instruments (ECG, EEG, EMG, Pulse Oxymeter, and Spirometer). So our students want to have exposure of your esteem Institute as per your convenient date and time. We have 30 students and 1 faculties requiring visit at your hospital.