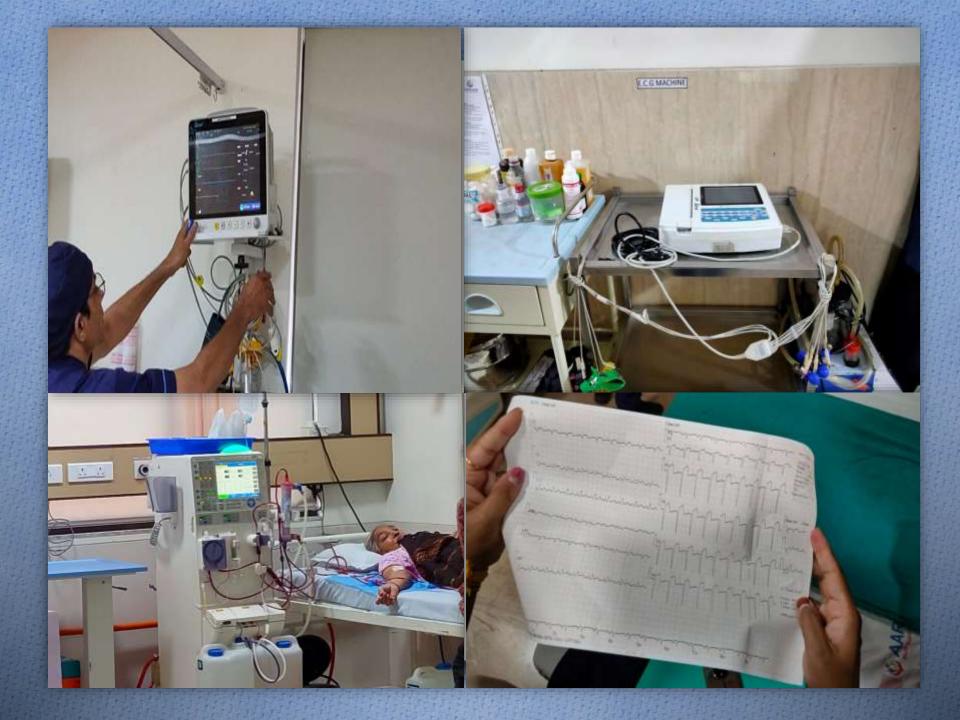

Biomedical Engineering Students of 4th semesters require practical knowledge of Diagnostic instruments (ECG, EEG, EMG, Pulse Oxymeter, and Spirometer). So our students want to have exposure of your esteem Institute as per your convenient date and time. We have 30 students and 1 faculties requiring visit at your hospital.